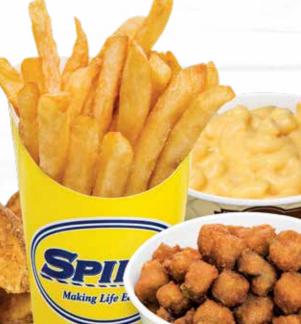

#### \$15.99 each

French Fries 320 calories per serving

Fried Okra 150 calories per serving

Green Beans 30 calories per serving

**Mashed Potatoes & Gravy** 

120 calories per serving

Potato Wedges 290 calories per serving

### \$19.99 each

Mac & Cheese 170 cal per serving

Banana Pudding 310 cal per serving