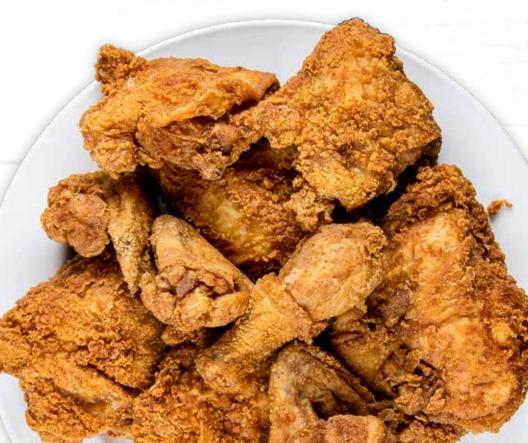

### BONE-IN FRIED CHICKEN (chicken only)

Serving size 2 pieces 790-940 calories per serving

| <b>50-pieces</b> Serves 20-25 |         |
|-------------------------------|---------|
| Mixed                         | \$65.99 |
| (13 drumsticks, 12 thighs,    |         |
| 13 breasts, 12 wings)         |         |
|                               |         |

| 13 breasts, 12 wings)               |         |
|-------------------------------------|---------|
| Dark (25 drumstick, 25 thighs)      | \$55.99 |
| <b>Light</b> (25 breasts, 25 wings) | \$75.99 |
| Breasts (50 breasts)                | \$85.99 |

| <b>100-pieces</b> Serves 40-50 |          |
|--------------------------------|----------|
| Mixed                          | \$119.99 |
| (25 drumsticks, 25 thighs,     |          |

| 25 breasts, 25 wings)           |          |
|---------------------------------|----------|
| Dark (50 drumsticks, 50 thighs) | \$99.99  |
| Light (50 breasts, 50 wings)    | \$139.99 |
| Breasts (100 breasts)           | \$159.99 |