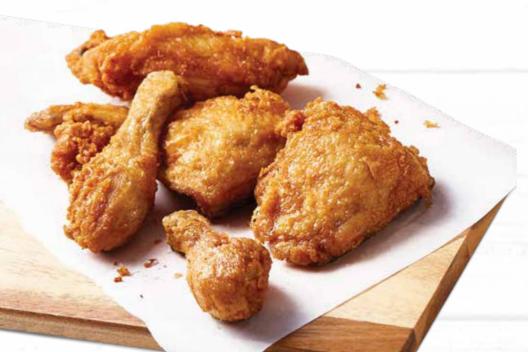

### BONE-IN FRIED CHICKEN (chicken only)

Serving size 2 pieces 790-940 calories per serving

| <b>50-pieces</b> Serves 20-25 |         |
|-------------------------------|---------|
| Mixed                         | \$65.99 |
| (13 drumsticks, 12 thighs,    |         |
| 13 breasts, 12 wings)         |         |
|                               |         |

| 13 breasts, 12 wings)               |         |
|-------------------------------------|---------|
| Dark (25 drumstick, 25 thighs)      | \$55.99 |
| <b>Light</b> (25 breasts, 25 wings) | \$75.99 |
| Breasts (50 breasts)                | \$85.99 |

| <b>100-pieces</b> Serves 40-50 |          |
|--------------------------------|----------|
| Mixed                          | \$119.99 |
| (25 drumsticks, 25 thighs,     |          |

| 25 breasts, 25 wings)           |          |
|---------------------------------|----------|
| Dark (50 drumsticks, 50 thighs) | \$99.99  |
| Light (50 breasts, 50 wings)    | \$139.99 |
| Breasts (100 breasts)           | \$159.99 |