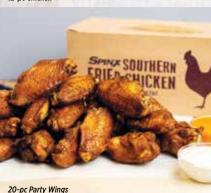

# **WINGS**

620-1035 cal/serving (6 wings/serving)

Flavors:

PARTY WINGS BUFFALO WINGS BBQ WINGS

**6-PC WINGS** (1 servings) **\$7.99 12-PC WINGS** (2 servings) **\$13.99 20-PC WINGS** (3 servings) **\$23.99** 