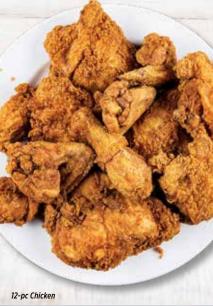

#### 12-PC CHICKEN (MIXED OR DARK)

Chicken Only 755 cal/serving (6 servings) \$22.99
Family Meal\* 1105-1545 cal/serving (6 servings) \$31.99
12-pcs of mixed, bone-in fried chicken, 6 rolls, 3 large sides & 1/2 gallon of tea.