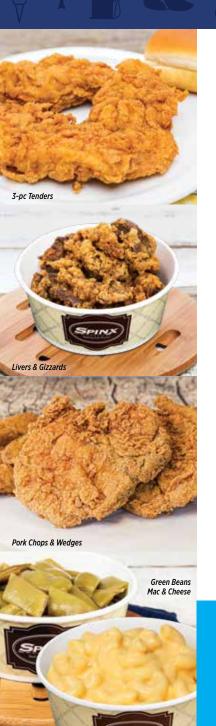

# **CHICKEN TENDERS**

310 cal/serving (2 tenders/serving). Dipping sauce included, adds 20-170 cal per 1oz. sauce serving.

3-PC TENDERS (1 serving) \$5.99

5-PC TENDERS (2 servings) \$8.99

**12-PC TENDERS** (6 servings) \$19.99

# **LIVERS & GIZZARDS**

**LIVERS** 545-945 cal **GIZZARDS** 510-825 cal

Regular \$4.99 Large \$6.99

## **PORK CHOPS**

1-PC PORK CHOP 550 cal \$4.99

1 pork chop with wedges

2-PC PORK CHOP 835 cal \$7.49

2 pork chops with wedges

## **SIDES**

Regular \$2.99 Large \$4.99 Family \$6.99 French Fries 260-580 cal
Fried Okra 160-375 cal
Green Beans 35-95 cal
Mac & Cheese 165-490 cal
Mashed Potatoes & Gravy
220-505 cal
Potato Wedges 295-535 cal