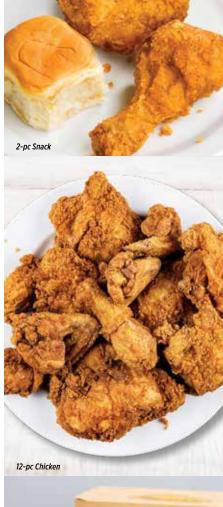

#### 2-PC SNACK (WITH ROLL)

**Dark** 710 cal **\$6.49 White** 755 cal **\$7.49** 

#### 12-PC CHICKEN (MIXED OR DARK)

Chicken Only 755 cal/serving (6 servings) \$22.99

Family Meal 1105-1545 cal/serving (6 servings) \$31.99

12-pcs of mixed, bone-in fried chicken, 6 rolls, 3 large sides & 1/2 gallon of tea.